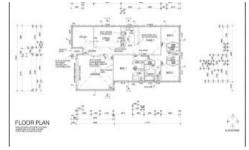

## Titled & Ready to Build!

Brand New House & Land Now Available in Lochaven, Cranbourne West! Don't wait years to move in this block is titled and ready to build now. Fully customizable designs & finance options available.

#### **Included Upgrades:**

- Kitchen bench tops 20mm edge engineered stone.
- Coloured driveway & associated path up to 30m2.
- Panel lift door with automated lifter, remote controlled.
- Mixer tapware (Basin/Shower/Wall Sink/Laundry)
- Kitchen Sink 2 x main bowl.
- TV point connected to FTA antenna
- Soft close drawers throughout
- Pull out in cupboard twin bin
- Stainless steel appliances
- Dishwasher
- All floor coverings as plan.

\*Price is subject to site costs, additional design guidelines & travel when applicable. Base price includes standard brick façade.