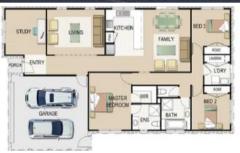

## Titled & Ready to Build!

Brand New House & Land Now Available in Lochaven, Cranbourne West! Don't wait years to move in this block is titled and ready to build now. Fully customizable designs & finance options available.

#### **Included Upgrades:**

- Kitchen bench tops 20mm edge engineered stone.
- Coloured driveway & associated path up to 30m2.
- Panel lift door with automated lifter, remote controlled.
- Mixer tapware (Basin/Shower/Wall Sink/Laundry)
- Kitchen Sink 2 x main bowl.
- TV point connected to FTA antenna
- Soft close drawers throughout
- Pull out in cupboard twin bin
- Stainless steel appliances
- Dishwasher
- All floor coverings as plan.

\*Price is subject to site costs, additional design guidelines & travel when applicable. Base price includes standard brick faç