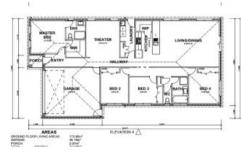

## 🛏 4 🔊 2 🖨 2 🗔 375 m2

| Price         | SOLD        |
|---------------|-------------|
| Property Type | Residential |
| Property ID   | 2           |
| Land Area     | 375 m2      |
| Floor Area    | 204.38 m2   |