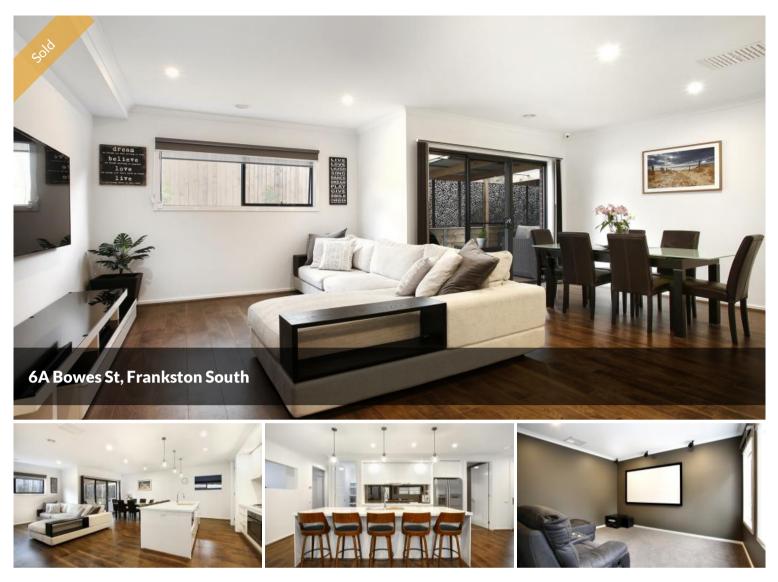

# Hidden gem at Oliver's Hill

Premium Franskton South location – minutes from the foreshore – it's the dream home you've been searching for.

Situated in the sought-after and prestigious Oliver's Hill - you'll be minutes from Frankston South's most popular amenities. Walking distance to the Norman Avenue shops, Sweetwater Creek Nature Reserve, and the Yamala Park Tennis & Bowling Club. Conveniently located within Frankston High School and Derinya Primary School Zones.

This immaculate 24SQ home sits on approximately 540m2 and is only 18 months young! With virtually no wear and tear, it's as if you're buying brand new!

The perfect family home with all the bells and whistles; this beauty boasts a spacious kitchen, and alfresco; entertaining guests will not stop at the housewarming!

And if you'd rather spend those quiet nights in; the ample living and recreational space, ensures you'll always find the perfect spot to retreat and relax. Word of caution: You may never want to leave home!

### **Office Details**

Victorian House & Land Specialists 8 Universal Way Cranbourne West VIC 3977 Australia 03 5995 3911

- 4 Bedrooms (or optional 3 Bedroom + Theatre room)
- Master with Luxurious Full Sized Ensuite & WIR
- Study
- Kids retreat / Games Room
- Gorgeous Modern Entertainer's Kitchen with 900mm Stainless Steel Appliances
- Generous Island Bench with 40mm stone and dishwasher
- Stunning Bronze Glass Splashback
- Walk-in Pantry with Built in Spice Rack
- Ducted heating & Evaporative cooling
- Swann live streaming security system
- Spacious decked and covered outdoor entertainment area
- Premium hybrid floor boards, carpet & tiles throughout
- Block out and sheer roller blinds throughout
- High ceilings and doors
- Highlight windows throughout
- Bedroom 2 has WIR and built-in study desk
- Bedroom 3 has BIR and Built-in study desk
- Double Car Garage