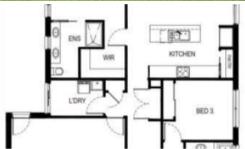

The home comprises 3 bedrooms master bedroom with ensuite and walk in robe, two further bedrooms with built in robes, Fabulous kitchen and meals area featuring stainless steel appliances and dishwasher.