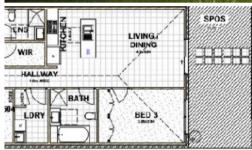

## 🛏 3 🔊 2 🛱 2 🗔 331 m2

| Price         | SOLD        |
|---------------|-------------|
| Property Type | Residential |
| Property ID   | 5           |
| Land Area     | 331 m2      |
| Floor Area    | 148.64 m2   |