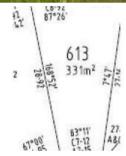

## 🛏 3 🔊 2 🛱 2 🗔 331 m2

| Price         | SOLD        |
|---------------|-------------|
| Property Type | Residential |
| Property ID   | 5           |
| Land Area     | 331 m2      |
| Floor Area    | 148.64 m2   |