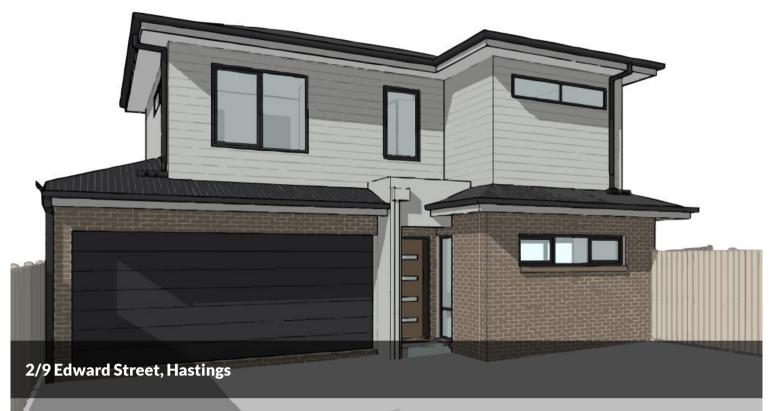

## Plans and Permits in Place - Ready For You to Build!

Discover your dream lifestyle with our stunning townhouse house and land package in Hastings!

Just 600m from the water and surrounded by amazing cafes, this is the perfect blend of luxury and convenience.

Personalize your home by selecting all internal and external colors to reflect your personal style.

Offering a manageable lot of 169sqm, including plans and permits for:

- 2 story townhouse to be built at the rear of existing dwelling
- Main bedroom upstairs with WIR
- 2 further bedrooms upstairs include BIRs
- Family bathroom and separate toilet room also upstairs
- Downstairs offers open plan living and dining area
- Island kitchen looking out to alfresco area
- Powder room
- Laundry
- Double garage
- Garden shed
- Water tank

## 🛏 3 🔊 2 🖪 2 🗔 169 m2

| Price         | \$646,247   |
|---------------|-------------|
| Property Type | Residential |
| Property ID   | 6436        |
| Land Area     | 169 m2      |
| Floor Area    | 122 m2      |