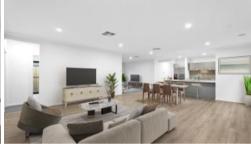

## **Included Upgrades:**

- 900mm Technika Bellissimo Appliances
- 20mm Caesarstone Benchtop to Kitchen/Ens/Bath

1 4 № 2 🗐 2 🖸 936 m2

Price \$829,550
Property Type Residential
Property ID 6437
Land Area 936 m2
Floor Area 235 m2

## Office Details

Victorian House & Land Specialists 8 Universal Way Cranbourne West VIC 3977 Australia 03 5995 3911

- Dishwasher
- Tiled Shower Bases
- Floor tiles to Ensuite, Bathroom, Laundry, WC, Kitchen, Meals and Entry, as per plans.
- Carpet to non-tiled areas.
- Block-out Roller Blinds for Windows
- Gas ducted heating to Living Areas and Bedrooms
- Led Downlights to Main Living Area
- Plain Coloured concrete paving to Driveway
- Remote Control Garage Door
- Flyscreens and window locks to be installed to all openable window sashes.
- And so much more....