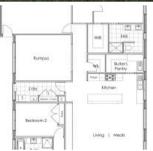

## **Included Upgrades:**

- 900mm Technika Bellissimo Appliances
- 20mm Caesarstone Benchtop to Kitchen/Ens/Bath

1 4 № 2 🗐 2 🖸 936 m2

Price \$829,550
Property Type Residential
Property ID 6437
Land Area 936 m2
Floor Area 235 m2