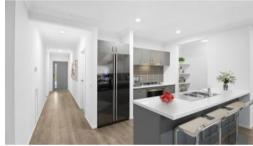

## **Included Upgrades:**

- 900mm Technika Bellissimo Appliances
- 20mm Caesarstone Benchtop to Kitchen/Ens/Bath

1 4 № 2 🗐 2 🖸 936 m2

Price \$829,550
Property Type Residential
Property ID 6437
Land Area 936 m2
Floor Area 235 m2

## Office Details

Victorian House & Land Specialists 8 Universal Way Cranbourne West VIC 3977 Australia 03 5995 3911

- Dishwasher
- Tiled Shower Bases
- Floor tiles to Ensuite, Bathroom, Laundry, WC, Kitchen, Meals and Entry, as per plans.
- Carpet to non-tiled areas.
- Block-out Roller Blinds for Windows
- Gas ducted heating to Living Areas and Bedrooms
- Led Downlights to Main Living Area
- Plain Coloured concrete paving to Driveway
- Remote Control Garage Door
- Flyscreens and window locks to be installed to all openable window sashes.
- And so much more....