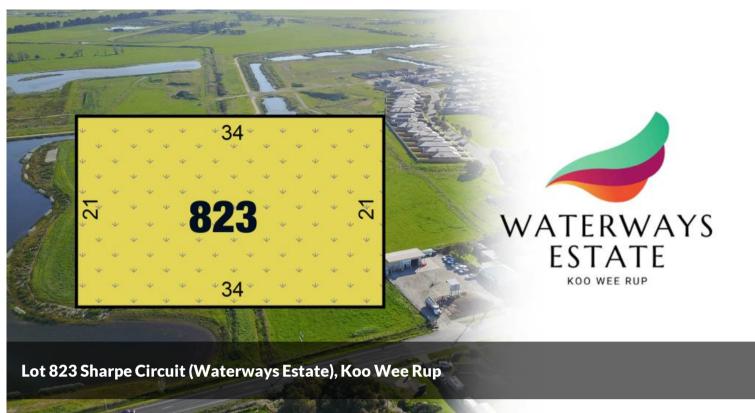

Stage 8 Release - Premium Land in Koo Wee Rup

Discover your dream lifestyle in our highly anticipated **Stage 8 Release** in Koo Wee Rup. Perfectly positioned for families and investors alike, this stage offers a range of block sizes to suit every vision. With titles expected approximately **Q3/Q4 2026**, now is the time to secure your piece of this thriving community before it's too late.

## □ 714 m2

Price \$470,000
Property Type Residential
Property ID 6440
Land Area 714 m2