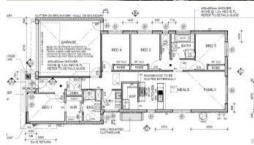

**BUILD SIZE 171 SQM** 

- **DOUBLE GLAZING WINDOWS**
- 40MM STONE TO KITCHEN
- 20MM STONE TO BATHROOM & ENS
- 900MM APPLIANCES
- **DISHWASHER**
- FLOORING THROUGHOUT
- **HEATING AND COOLING**

് 4 № 2 🗐 2 🖸 335 m2

\$695,000 - \$730,000 NO **Price** STAMP DUTY FOR FHB

**Property** Residential

Type

Property 6558

ID

Land 335 m2

Area

**Floor** Area

171 m2