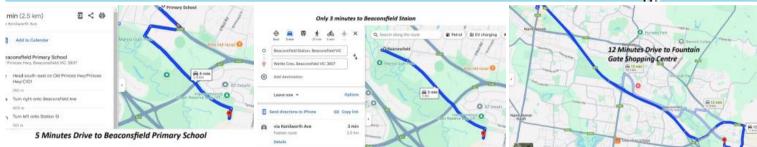

#### TITLED AND READY TO BUILD YOUR DREAM HOME

Close to a great selection of schools listed below:

- Berwick Grammar School
- Officer Secondary College
- Officer Primary School
- Minaret College Officer campus
- Heritage College
- St Brigid's Catholic Primary School
- John Henry Primary School
- Maranatha Christian School
- Lakeside Primary School in Pakenham