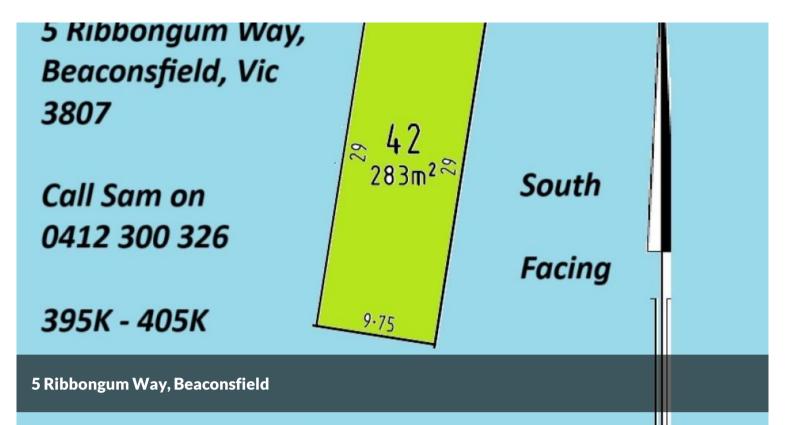

# \$392,000 - \$412,000 Titled land 283 SQM

5 RIBBONGUM WAY, BEACONSFIELD

283 SQM LAND

Please feel Free to Contact SAM on 0412 300 326

## **DISCLAIMER:**

Price \$392,000 - \$412,000

Property Type Residential

Property ID 6565

Land Area 283 m2

Floor Area 208 m2