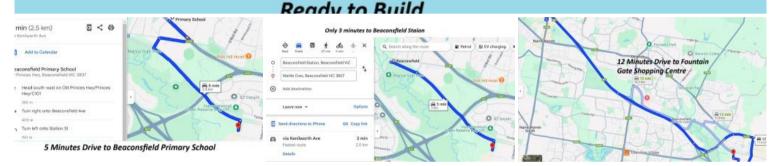

## PRIME BEACONSFIELD LOCATION 373 SQM TITLED LAND

17 WATTLE CRESCENT, BEACONSFIELD

373 SQM LAND

TITLED AND READY TO BUILD YOUR DREAM HOME

Close to a great selection of schools listed below:

- Berwick Grammar School
- Officer Secondary College
- Officer Primary School
- Minaret College Officer campus
- Heritage College
- St Brigid's Catholic Primary School
- John Henry Primary School
- Maranatha Christian School
- Lakeside Primary School in Pakenham