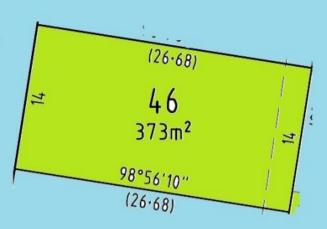

## PRIME BEACONSFIELD LOCATION 373 SQM TITLED LAND

17 WATTLE CRESCENT, BEACONSFIELD

373 SQM LAND

TITLED AND READY TO BUILD YOUR DREAM HOME

Close to a great selection of schools listed below:

- Berwick Grammar School
- Officer Secondary College
- Officer Primary School
- Minaret College Officer campus
- Heritage College
- St Brigid's Catholic Primary School
- John Henry Primary School
- Maranatha Christian School
- Lakeside Primary School in Pakenham

Please feel Free to Contact SAM on 0412 300 326

**DISCLAIMER:** 

All information contained therein is gathered from relevant third party sources.

「□ 373 m2

**Price** \$476,250 - \$496,250

**Property Type** Residential

Property ID 6566

Land Area 373 m2

**Agent Details** 

Sam Rahman - 0412300326

Office Details

Victorian House & Land Specialists 8 Universal Way Cranbourne West

VIC 3977 Australia

03 5995 3911