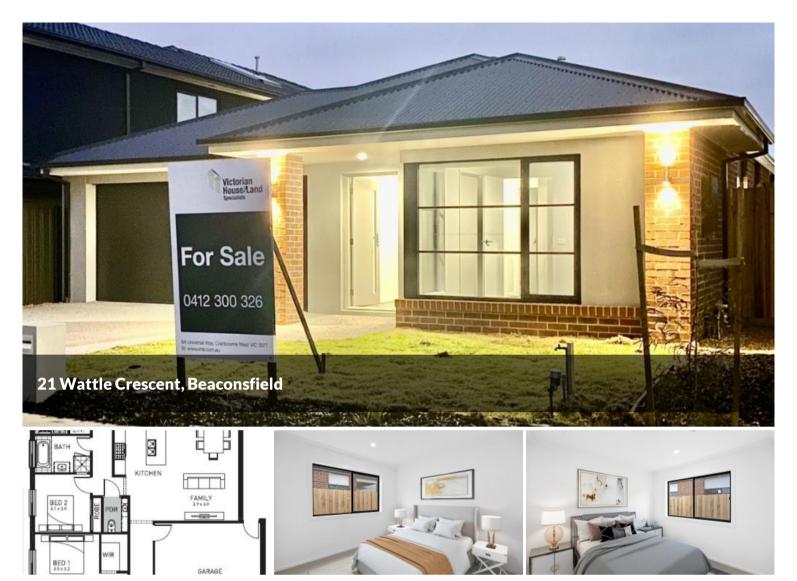

## 7 STAR HOUSE FROM \$825K - \$845K NO STAMP DUTY FOR FHB

THIS HOUSE IS YET TO BE CONSTRUCTED

TITLED HOUSE AND LAND IN BEACONSFIELD

LAND SIZE 373 SQM

BUILD SIZE 208 SQM / 22.4 SQUARES

TITLED LAND IN PREMIUM LOCATION

### 🛏 4 🔊 2 🖨 2 🗔 373 m2

| Price                   | \$825,000 - \$845,000 NO<br>STAMP DUTY FOR FHB |
|-------------------------|------------------------------------------------|
| Property<br>Residential |                                                |
| Туре                    |                                                |
| Property<br>6568        |                                                |
| ID                      | 0000                                           |
| Land                    | 373 m2                                         |
| Area                    |                                                |
| Floor                   | 208 m2                                         |
| Area                    |                                                |
|                         |                                                |