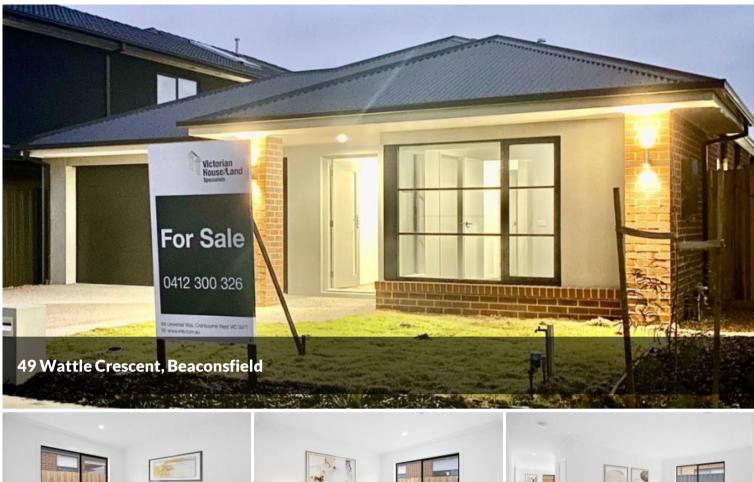

## 7 STAR HOUSE FROM \$845K - \$865K NO STAMP DUTY FOR FHB

THIS HOUSE IS YET TO BE CONSTRUCTED

TITLED HOUSE AND LAND IN BEACONSFIELD

LAND SIZE 408 SQM

BUILD SIZE 210 SQM / 22.6 SQUARES

4 BEDROOM / 2 BATHROOM / 2 LIVING / 2 CAR GARAGE / WIP / OUTDOOR LIVING

TITLED LAND IN PREMIUM LOCATION

- DOUBLE GLAZING WINDOWS
- 40MM STONE TO KITCHEN
- 20MM STONE TO BATHROOM & ENS
- ESTATE GUIDELINES TO BE CONFIRMED
- ROOF TILES
- 900MM APPLIANCES
- DISHWASHER

🛏 4 🔊 2 🛱 2 🗔 408 m2

| Price         | \$845K - \$865K NO STAMP |  |
|---------------|--------------------------|--|
|               | DUTY FOR FHB             |  |
| Property      | <b>y</b><br>Residential  |  |
| Туре          |                          |  |
| Property      | 6569                     |  |
| ID            |                          |  |
| Land          | 408 m2                   |  |
| Area          |                          |  |
| Floor         | 210 m2                   |  |
| Area          |                          |  |
|               |                          |  |
| Agent Details |                          |  |