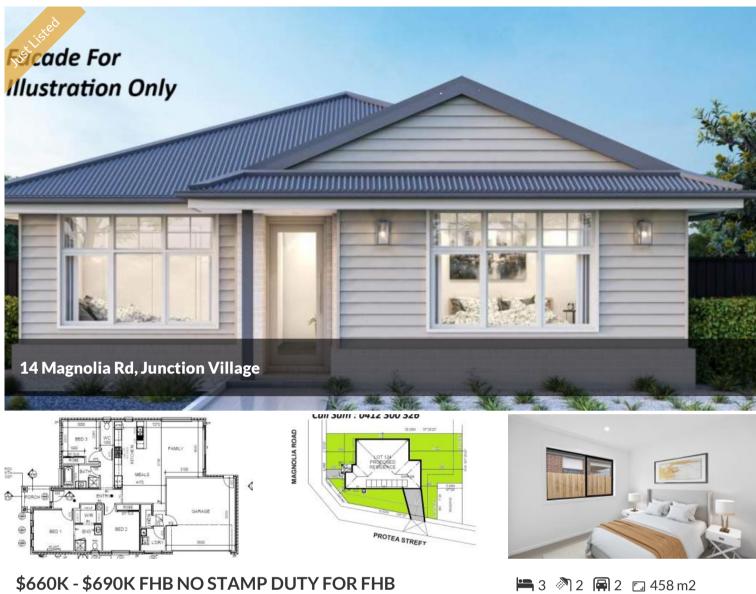

HOUSE IS YET TO BE CONSTRUCTED

TITLED HOUSE AND LAND OPTION IN JUNCTION VILLAGE

INTERNAL IMAGES ARE FOR ILLUSTRATION

LAND SIZE 458 SQM

**BUILD SIZE 165 SQM** 

TITLED LAND IN PREMIUM LOCATION

- DOUBLE GLAZING WINDOWS
- 40MM STONE TO KITCHEN
- 20MM STONE TO BATHROOM & ENS
- **ESTATE GUIDELINES** \_
- **ROOF TILES**
- 900MM APPLIANCES
- **DISHWASHER**
- **FLOORING THROUGHOUT**

🛏 3 🔊 2 🖪 2 🗔 458 m2

\$660K - \$690K NO STAMP Price DUTY FOR FHB Property Residential Type Property 6572 ID Land 458 m2 Area Floor 165 m2 Area **Agent Details** 

Sam Rahman - 0412300326