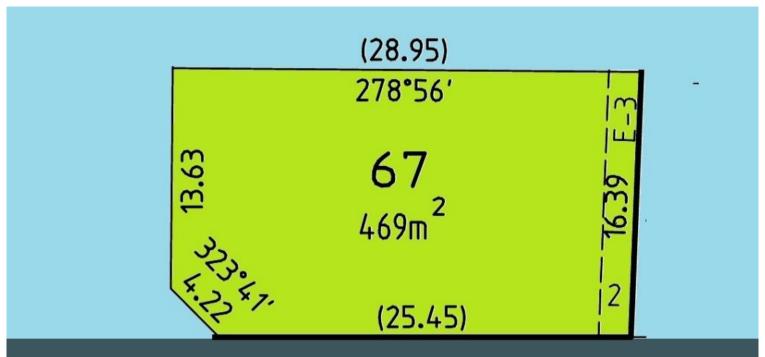

# PRIME BEACONSFIELD LOCATION 469 SQM TITLED LAND

2 DOUBLE DELIGHT DRIVE . BEACONSFIELD

469 SQM LAND

TITLED AND READY TO BUILD YOUR DREAM HOME

Close to a great selection of schools listed below:

- Berwick Grammar School
- Officer Secondary College
- Officer Primary School
- Minaret College Officer campus
- Heritage College
- St Brigid's Catholic Primary School
- John Henry Primary School
- Maranatha Christian School
- Lakeside Primary School in Pakenham

#### **DISCLAIMER:**

All information contained therein is gathered from relevant third party sources.

「 469 m2

**Price** \$525,000 - \$545,000

Property Type Residential

Property ID 6574

Land Area 469 m2