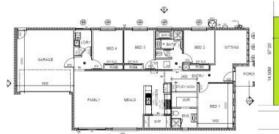

- DOUBLE GLAZING WINDOWS
- 40MM STONE TO KITCHEN
- 20MM STONE TO BATHROOM & ENS
- ESTATE GUIDELINES
- ROOF TILES
- 900MM APPLIANCES
- DISHWASHER
- FLOORING THROUGHOUT

🛏 4 🔊 2 🛱 2 🗔 424 m2

Price\$700K - \$730K NO STAMP<br/>DUTY FOR FHBProperty<br/>ResidentialProperty<br/>6575ID6575Land<br/>Area424 m2Floor<br/>Area206 m2Agent Details