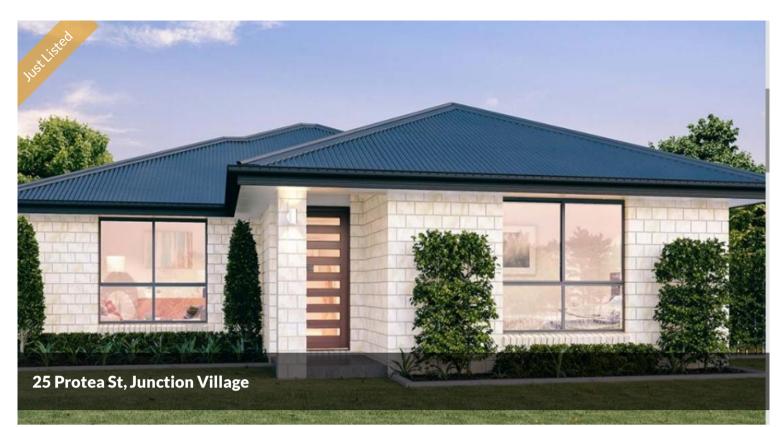

\$700K - \$730K FHB NO STAMP DUTY FOR FHB

HOUSE IS YET TO BE CONSTRUCTED

TITLED HOUSE AND LAND OPTION IN JUNCTION VILLAGE

INTERNAL IMAGES ARE FOR ILLUSTRATION

LAND SIZE 424 SQM

BUILD SIZE 206 SQM

TITLED LAND IN PREMIUM LOCATION

- DOUBLE GLAZING WINDOWS
- 40MM STONE TO KITCHEN
- 20MM STONE TO BATHROOM & ENS
- ESTATE GUIDELINES
- ROOF TILES
- 900MM APPLIANCES
- DISHWASHER
- FLOORING THROUGHOUT

🛏 4 🔊 2 🛱 2 🗔 424 m2

Price\$700K - \$730K NO STAMP<br/>DUTY FOR FHBProperty<br/>ResidentialProperty<br/>6575ID6575Land<br/>Area424 m2Floor<br/>Area206 m2Agent Details