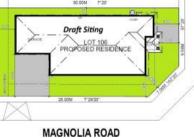

\$700K - \$730K FHB NO STAMP DUTY FOR FHB

HOUSE IS YET TO BE CONSTRUCTED

TITLED HOUSE AND LAND OPTION IN JUNCTION VILLAGE

INTERNAL IMAGES ARE FOR ILLUSTRATION

LAND SIZE 424 SQM

BUILD SIZE 206 SQM

TITLED LAND IN PREMIUM LOCATION