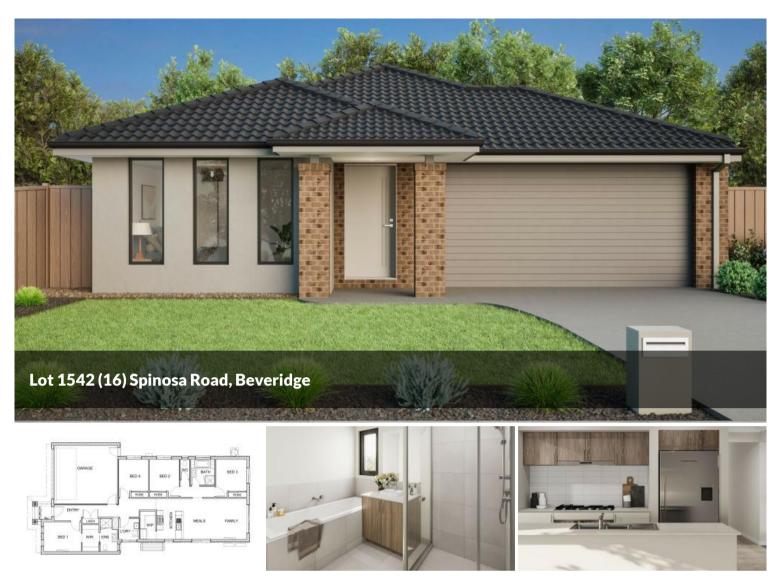

## Brand New House Under Construction in Beveridge!

Discover modern living in this stunning brand-new 4-bedroom, 2-bathroom home currently under construction in the thriving community of Beveridge. Perfect for families, this spacious residence features a thoughtfully designed layout, including a double garage for ample parking and storage. Enjoy the convenience of two sleek bathrooms and four generously sized bedrooms, offering plenty of space for everyone. Located in a rapidly growing area with easy access to amenities, schools, and transport, this is your opportunity to secure a brand-new home tailored to your lifestyle.

Images are for illustration purposes.

The above information provided has been furnished to us by the vendor/s. We have not verified whether or not that information is accurate and do not have any belief in one way or the other in its accuracy. We do not accept any responsibility to any person for its accuracy and do no more than pass it on. All interested parties should make and rely upon their own inquiries in order to determine whether or not this information is in fact accurate.