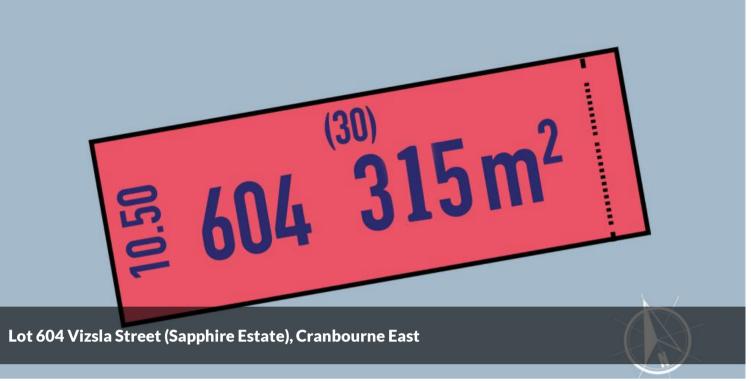

## TITLED LAND FOR SALE IN CRANBOURNE EAST

Seize the opportunity to secure your future in the highly sought-after Sapphire Estate, Cranbourne East. This 315m<sup>2</sup> titled block is ready for you to build your dream home, perfectly positioned for both lifestyle and convenience.

**Turnkey House & Land:** Fixed price 3 or 4 Bedroom Turnkey House & land Package is available for this block

Don't miss out on this chance to build your ideal home in an unbeatable location. Act fast to make this prime block yours! Call Matt on 0410 692 304 to 🗔 315 m2

 Price
 \$365,000 - \$385,000

 Property Type
 Residential

 Property ID
 6594

 Land Area
 315 m2