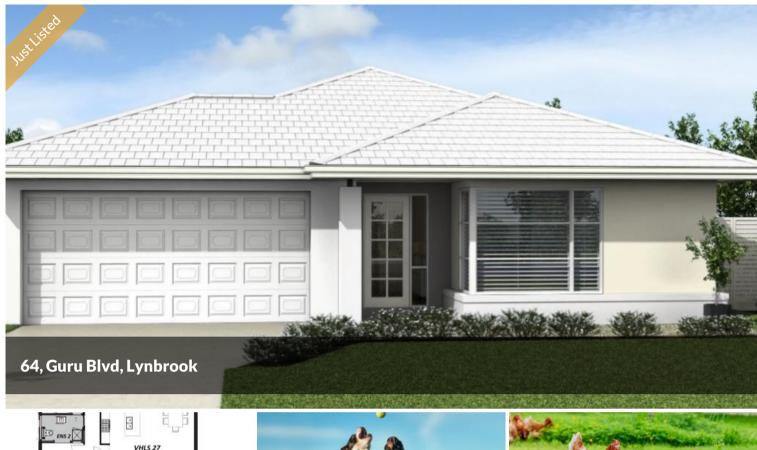

## Acreage Living 980K NO STAMP DUTY FOR FHB ACREAGE LIVING WITH ALL CONVENIENCES NEAR BY RARE OPPORTUNITY NESTLED IN HEART OF SOUTH EAST MELBOURNE GREAT SUBURB OF LYNBROOK

3855 SQM LAND AND HOUSE PACKAGE

27 SQUARE HOME

HOUSE IS NOT CONSTRUCTED

HOUSE AND LAND OPTION

28 WEEKS BUILD

7 STAR HOME

FIXED SITE COST

Images are only for illustration purposes

1) TITLED LAND

2) GREAT PRICE

3) FIXED SITE COST

4) FIXED ESTATE GUIDELINES

🔚 5 🔊 3 🛱 2 🗔 3,855 m2

Acreage Living \$979,888 Price H&L NO STAMP DUTY FOR FHB Property Residential Type Property 6609 ID Land 3,855 m2 Area Floor 252 m2 Area **Agent Details** 

16) DOES NOT INCLUDE LANDSCAPING, FENCING, DRIVEWAY

House is yet to be constructed

3855 SQM LAND SIZE

27 SQUARE HOME

5 BED

3 BATH

2 CAR GARAGE

For all inquiries regarding this house and land package please contact – Sam 0412300326