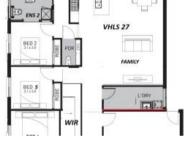

27 SQUARE HOME

HOUSE IS NOT CONSTRUCTED

HOUSE AND LAND OPTION

28 WEEKS BUILD

7 STAR HOME

FIXED SITE COST

Images are only for illustration purposes

1) TITLED LAND

16) DOES NOT INCLUDE LANDSCAPING, FENCING, DRIVEWAY

House is yet to be constructed

3855 SQM LAND SIZE

27 SQUARE HOME

5 BED

3 BATH

2 CAR GARAGE

For all inquiries regarding this house and land package please contact – Sam 0412300326