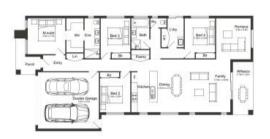

This home is packed with premium features, including:

- 2740mm ceiling height for a spacious, airy feel
- 2340mm external and internal doors for a grand entrance
- Coloured concrete driveway adding a touch of elegance
- 900mm appliances in a sleek, modern kitchen
- Tiled shower bases with niches for a luxurious bathroom experience
- Alarm system and remote control garage for added security
- LED downlights throughout for energy-efficient lighting

## 📇 4 🤊 2 🗐 2 🗀 488 m2

Price \$671,784
Property Type Residential
Property ID 6622
Land Area 488 m2
Floor Area 226.13 m2