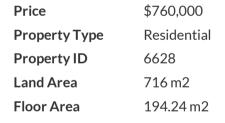

## One of a Kind - House & Land Package Ready to Build!

💾 4 🔊 2 🛱 1 🗔 716 m2

| Unlock the opportunity to design your dream home in the serene and scenic |
|---------------------------------------------------------------------------|
| suburb of Cannons Creek.                                                  |

This **716m<sup>2</sup>** (approx.) house and land package comes with plans and permits already approved for a 4-bedroom home, making it easier than ever to bring your vision to life.

Set in a peaceful neighbourhood surrounded by natural beauty, this package allows you to personalise every detail.