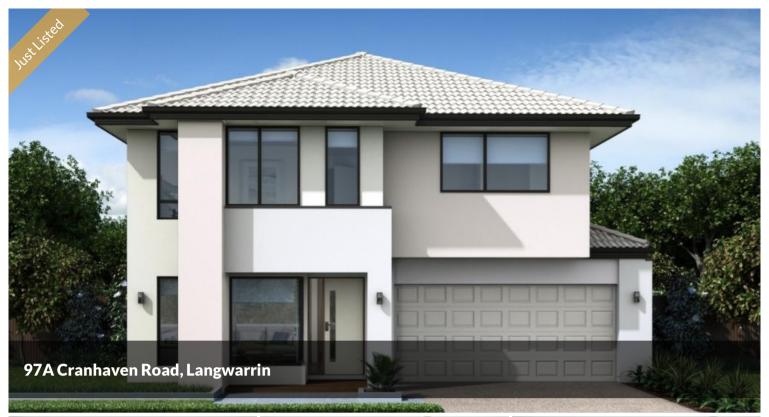

## 7 STAR HOUSE FROM \$1,035,000 NO STAMP DUTY FOR **FHB**

HOUSE IS YET TO BE CONSTRUCTED

8/10 MONTHS CONSTRUCTION TIME

TITLES EXPECT MARCH / APRIL 2025

LAND SIZE 413 SQM

BUILD SIZE 322 SQM / 34.6 SQUARES

TITLED LAND IN PREMIUM LOCATION

\$1,035,000 NO STAMP **Price** 

**DUTY FOR FHB** 

**Property** 

Residential

Type

Property 6630

ID

414 m2

Land Area

**Floor** 

322 m2

Area