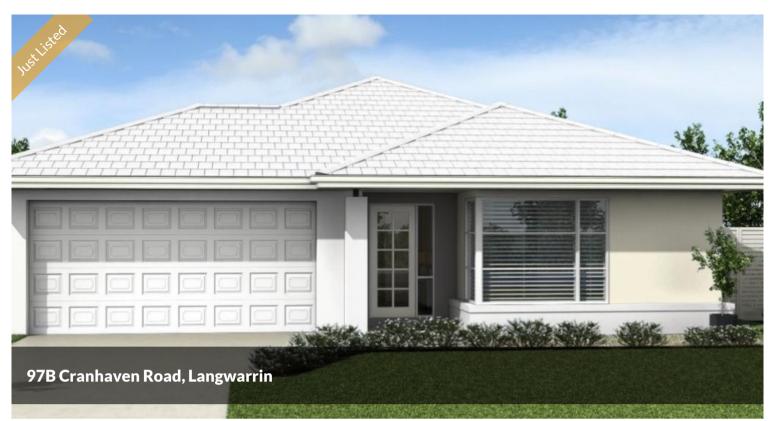

## 7 STAR HOUSE FROM \$850,000 NO STAMP DUTY FOR FHB

HOUSE IS YET TO BE CONSTRUCTED

6 MONTHS CONSTRUCTION TIME

TITLES EXPECTED IN MARCH/APRIL 2025

LAND SIZE 415 SQM

BUILD SIZE 210 SQM / 22.6 SQUARES

LAND IN PREMIUM LOCATION

DUTY FOR FHB

**Property** 

Residential

Type

Property 6631

ID

Land Area

415 m2

Floor

210 m2

Area