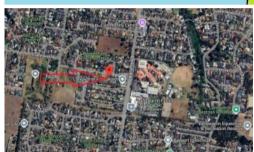

PRICE GUIDE \$499,000 -\$529,000

187°26'

1 420m² CALL SAM

ON

0412 300 326

97B Cranhaven Road, Langwarrin

## 499K - 529K EXPECTED TITLES MARCH/APRIL 2025

TITLES MARCH/APRIL 2025

RARE LAND OPPORTUNITY IN LANGWARRIN

LAND SIZE 415 SQM

14M FRONTAGE

29.8M DEPTH

HOUSE AND LAND OPTIONS AVAILABLE AS WELL

Contact SAM on 0412 300 326