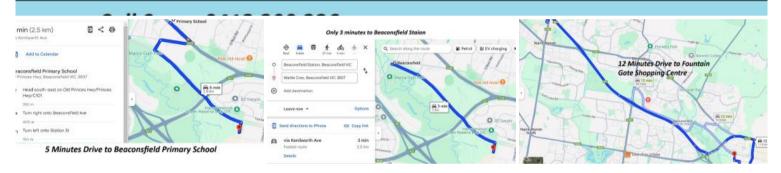

#### TITLED AND READY TO BUILD YOUR DREAM HOME

Close to a great selection of schools listed below:

- Berwick Grammar School
- Officer Secondary College
- Officer Primary School
- Minaret College Officer campus
- Heritage College
- St Brigid's Catholic Primary School
- John Henry Primary School
- Maranatha Christian School
- Lakeside Primary School in Pakenham