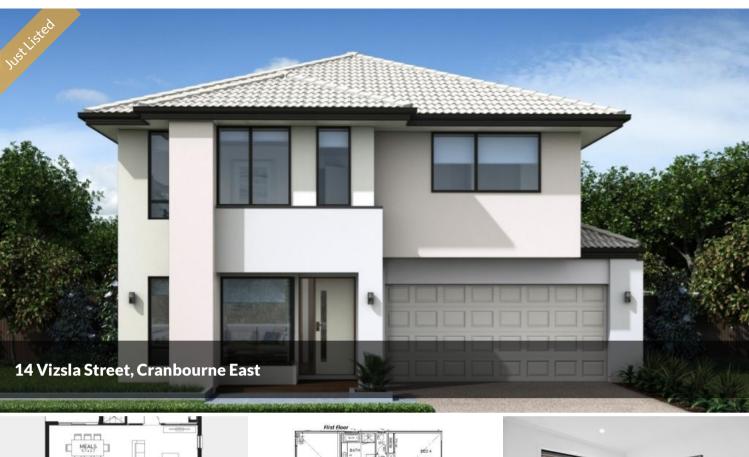

## 7 STAR HOUSE FROM \$965,000 NO STAMP DUTY FOR FHB

HOUSE IS YET TO BE CONSTRUCTED

8/10 MONTHS CONSTRUCTION TIME

TITLED HOUSE AND LAND IN CRANBOURNE EAST

LAND SIZE 420 SQM

BUILD SIZE 322 SQM / 34.6 SQUARES

🔚 5 🔊 3 🛱 2 🗔 420 m2

| Price            | \$965,000 NO STAMP<br>DUTY FOR FHB |
|------------------|------------------------------------|
| Property<br>Type | Residential                        |
| Property<br>ID   | 6636                               |
| Land<br>Area     | 420 m2                             |
| Floor<br>Area    | 322 m2                             |
|                  |                                    |