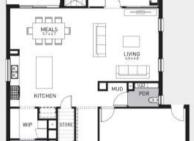

## 7 STAR HOUSE FROM \$965,000 NO STAMP DUTY FOR FHB

HOUSE IS YET TO BE CONSTRUCTED

8/10 MONTHS CONSTRUCTION TIME

TITLED HOUSE AND LAND IN CRANBOURNE EAST

LAND SIZE 420 SQM

BUILD SIZE 322 SQM / 34.6 SQUARES

🔚 5 🔊 3 🛱 2 🗔 420 m2

| Price            | \$965,000 NO STAMP<br>DUTY FOR FHB |
|------------------|------------------------------------|
| Property<br>Type | Residential                        |
| Property<br>ID   | 6636                               |
| Land<br>Area     | 420 m2                             |
| Floor<br>Area    | 322 m2                             |
|                  |                                    |