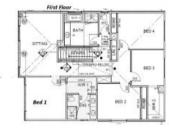

## 7 STAR HOUSE FROM \$965,000 NO STAMP DUTY FOR FHB

HOUSE IS YET TO BE CONSTRUCTED

8/10 MONTHS CONSTRUCTION TIME

TITLED HOUSE AND LAND IN CRANBOURNE EAST

LAND SIZE 420 SQM

BUILD SIZE 322 SQM / 34.6 SQUARES

🔚 5 🔊 3 🛱 2 🗔 420 m2

| Price            | \$965,000 NO STAMP<br>DUTY FOR FHB |
|------------------|------------------------------------|
| Property<br>Type | Residential                        |
| Property<br>ID   | 6636                               |
| Land<br>Area     | 420 m2                             |
| Floor<br>Area    | 322 m2                             |
|                  |                                    |