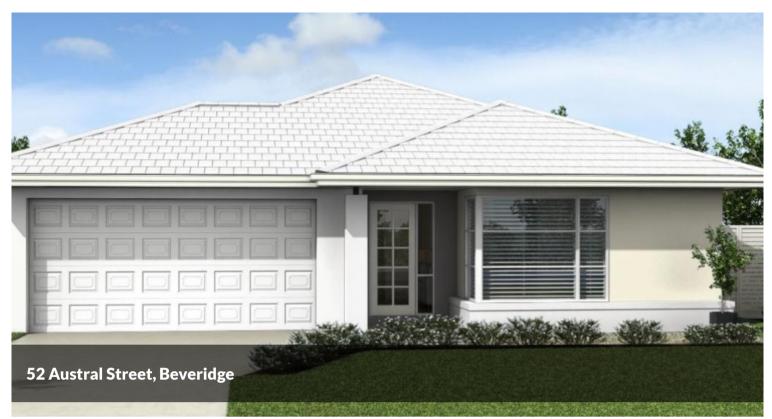

## 7 STAR HOUSE FROM \$679,950 NO STAMP DUTY FOR FHB

HOUSE IS YET TO BE CONSTRUCTED

6 MONTHS APPROXIMATE BUILD TIME

TITLED HOUSE AND LAND

LAND SIZE 406 SQM

BUILD SIZE 210 SQM / 22.6 SQUARES

TITLED LAND IN PREMIUM LOCATION

DUTY FOR FHB

Property

Residential

Type

Property 6638

ID

Land Area

406 m2

Floor

210 m2

Area