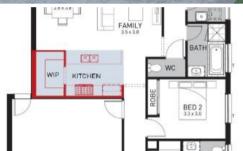

## \$635,000 FHB NO STAMP DUTY FOR FHB

HOUSE IS YET TO BE CONSTRUCTED

INTERNAL IMAGES ARE FOR ILLUSTRATION

LAND SIZE 325 SQM

BUILD SIZE 176 SQM / 19 SQUARES

TITLED LAND IN PREMIUM LOCATION

- DOUBLE GLAZING WINDOWS
- 40MM STONE TO KITCHEN
- 20MM STONE TO BATHROOM & ENS
- ESTATE GUIDELINES TO BE CONFIRMED
- ROOF TILES
- 900MM APPLIANCES
- DISHWASHER
- FLOORING THROUGHOUT
- HEATING AND COOLING

📇 4 🤊 2 😭 2 🖸 325 m2

\$635,000 NO STAMP

DUTY FOR FHB

**Property** 

Residential

Type

Property 6639

ID

325 m2

Land Area

Floor

176 m2

Area

## **Agent Details**

Sam Rahman - 0412300326

## Office Details

Victorian House & Land Specialists 8 Universal Way Cranbourne West VIC 3977 Australia

03 5995 3911

- DOWNLIGHTS
- FLYSCREEN TO WINDOWS
- FLY SCREEN SLIDING DOORS
- BULKHEADS TO