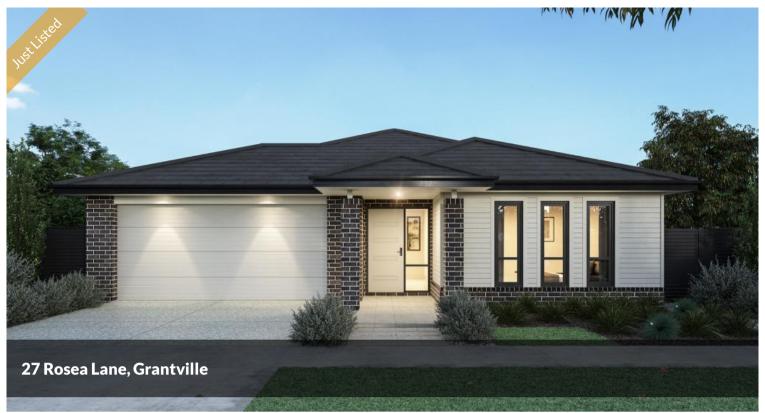

## \$635,000 FHB NO STAMP DUTY FOR FHB

HOUSE IS YET TO BE CONSTRUCTED

INTERNAL IMAGES ARE FOR ILLUSTRATION

LAND SIZE 325 SQM

BUILD SIZE 176 SQM / 19 SQUARES

TITLED LAND IN PREMIUM LOCATION

- DOUBLE GLAZING WINDOWS
- 40MM STONE TO KITCHEN
- 20MM STONE TO BATHROOM & ENS
- ESTATE GUIDELINES TO BE CONFIRMED
- ROOF TILES
- 900MM APPLIANCES
- DISHWASHER
- FLOORING THROUGHOUT
- HEATING AND COOLING

📇 4 🤊 2 😭 2 🖸 325 m2

\$635,000 NO STAMP

DUTY FOR FHB

**Property** 

Residential

Type

Property 6639

ID