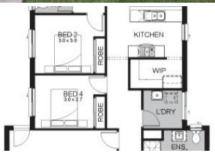

Early 2026 Title ... Hurry Reserve this today.

HOUSE IS YET TO BE CONSTRUCTED

INTERNAL IMAGES ARE FOR ILLUSTRATION

LAND SIZE 350 SQM

BUILD SIZE 176 SQM / 19 SQUARES

TITLED LAND IN PREMIUM LOCATION

- DOUBLE GLAZING WINDOWS
- · 20MM STONE TO KITCHEN, BATHROOM & ENS
- ESTATE GUIDELINES TO BE CONFIRMED
- · ROOF TILES
- 900MM APPLIANCES
- DISHWASHER
- FLOORING THROUGHOUT
- HEATING AND COOLING
- DOWNLIGHTS

Price \$695,000
Property Type Residential

 Property ID
 6644

 Land Area
 350 m2

 Floor Area
 176 m2