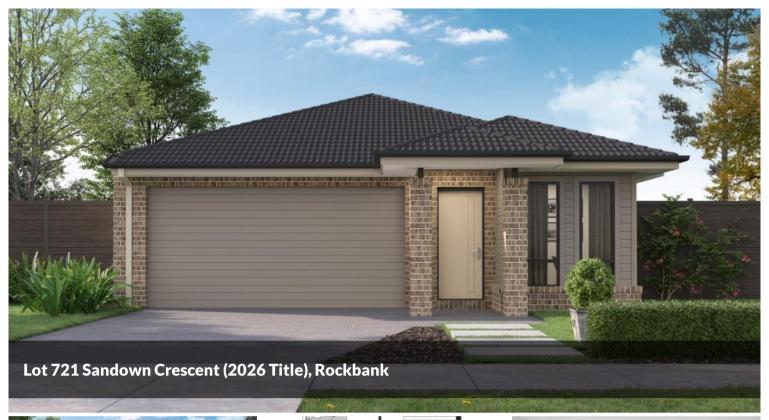

Early 2026 Title ... Hurry Reserve this today.

HOUSE IS YET TO BE CONSTRUCTED

INTERNAL IMAGES ARE FOR ILLUSTRATION

LAND SIZE 350 SQM

BUILD SIZE 176 SQM / 19 SQUARES

TITLED LAND IN PREMIUM LOCATION

- DOUBLE GLAZING WINDOWS
- · 20MM STONE TO KITCHEN, BATHROOM & ENS
- ESTATE GUIDELINES TO BE CONFIRMED
- · ROOF TILES
- 900MM APPLIANCES
- DISHWASHER
- FLOORING THROUGHOUT
- HEATING AND COOLING
- DOWNLIGHTS

Price \$695,000
Property Type Residential

 Property ID
 6644

 Land Area
 350 m2

 Floor Area
 176 m2