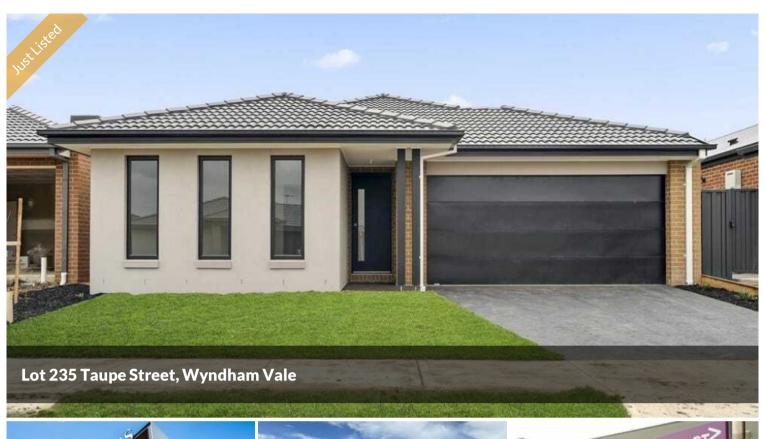

## 7 STAR HOUSE IN FANTASTIC LOCATION

HOUSE IS YET TO BE CONSTRUCTED

INTERNAL IMAGES ARE FOR ILLUSTRATION

LAND SIZE 300 SQM

BUILD SIZE 176 SQM / 19 SQUARES

TITLED LAND IN PREMIUM LOCATION

- DOUBLE GLAZING WINDOWS
- · 20MM STONE TO KITCHEN, BATHROOM & ENS
- ESTATE GUIDELINES TO BE CONFIRMED
- · ROOF TILES
- 900MM APPLIANCES
- · DISHWASHER
- FLOORING THROUGHOUT
- HEATING AND COOLING
- DOWNLIGHTS

Price \$615,000
Property Type Residential

Property ID 6647 Land Area 300 m2 Floor Area 176 m2