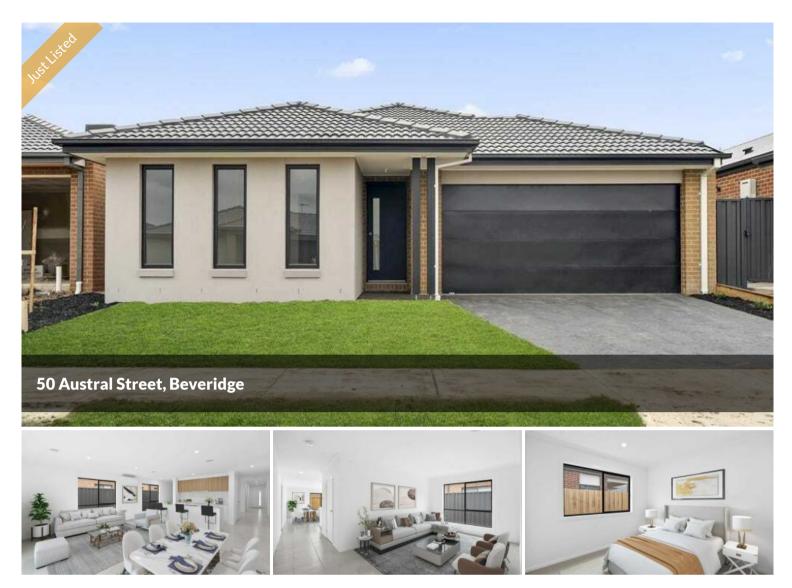

## **7 STAR HOUSE IN FANTASTIC LOCATION**

HOUSE IS YET TO BE CONSTRUCTED

INTERNAL IMAGES ARE FOR ILLUSTRATION

LAND SIZE 406 SQM

BUILD SIZE 192 SQM / 20.6 SQUARES

TITLED LAND IN PREMIUM LOCATION

- DOUBLE GLAZING WINDOWS
- · 20MM STONE TO KITCHEN, BATHROOM & ENS
- ESTATE GUIDELINES TO BE CONFIRMED
- ROOF TILES
- 900MM APPLIANCES
- · DISHWASHER
- FLOORING THROUGHOUT
- HEATING AND COOLING
- DOWNLIGHTS