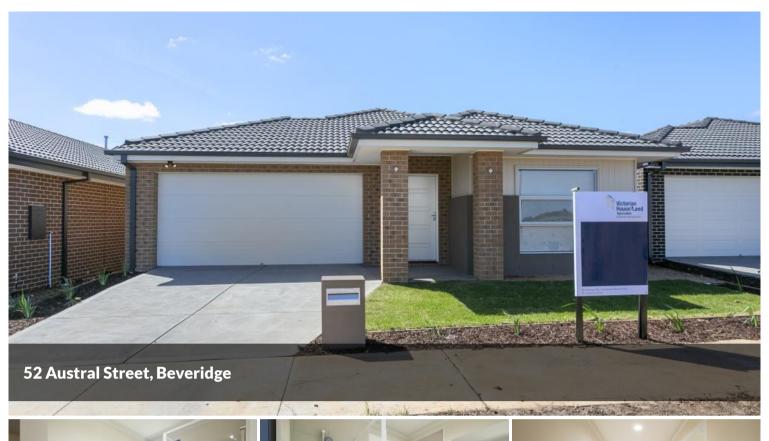

## TITLED LAND .. READY FOR CONSTRUCTION

HOUSE IS YET TO BE CONSTRUCTED

INTERNAL IMAGES ARE FOR ILLUSTRATION

LAND SIZE 406 SQM

BUILD SIZE 209 SQM / 22.6 SQUARES

TITLED LAND IN PREMIUM LOCATION

- DOUBLE GLAZING WINDOWS
- · 20MM STONE TO KITCHEN, BATHROOM & ENS
- ESTATE GUIDELINES TO BE CONFIRMED
- · ROOF TILES
- 900MM APPLIANCES
- DISHWASHER
- FLOORING THROUGHOUT
- · HEATING AND COOLING
- · DOWNLIGHTS

**Price** \$683,000 - Fixed Price

Property TypeResidential

Property ID 6649

Land Area 406 m2

Floor Area 209 m2