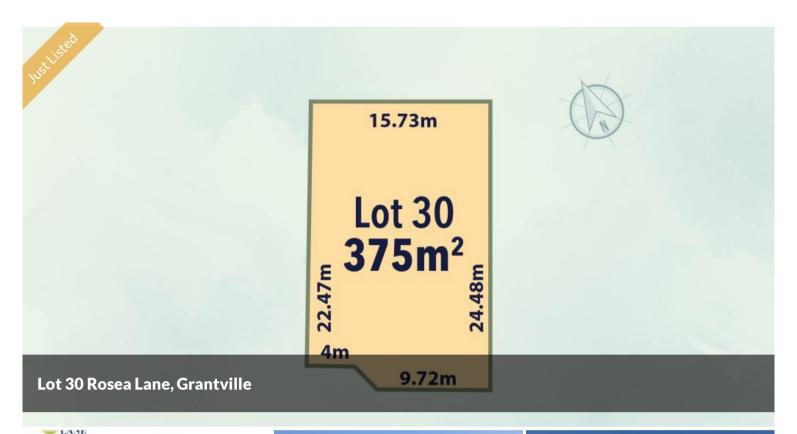

## Titled Land Sale in Grantville - Build Your Dream Home in a Thriving Coastal Community

Escape the hustle of city life and embrace a peaceful seaside lifestyle with this 375m<sup>2</sup> Titled Land in the sought-after Rosea Lane Estate, Grantville. Whether you're looking to retire by the coast, downsize to a tranquil setting, or invest in a growing coastal community, this is an opportunity you don't want to miss.

🗔 375 m2

Price\$315,000 Titled LandProperty TypeResidentialProperty ID6652Land Area375 m2