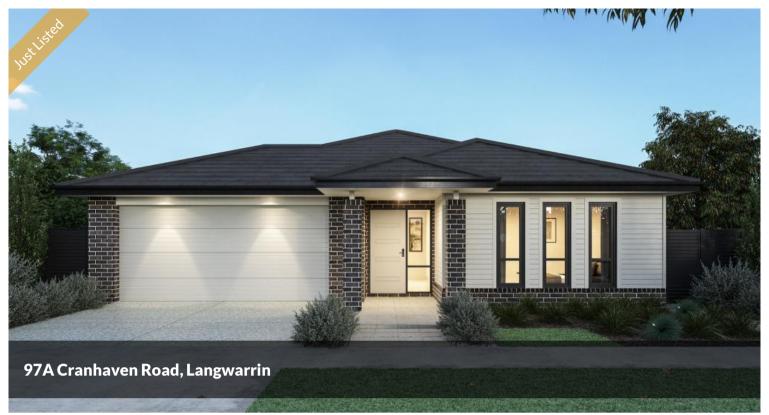

## 7 STAR HOUSE FROM \$842,850 NO STAMP DUTY FOR FHB

HOUSE IS YET TO BE CONSTRUCTED

6 MONTHS CONSTRUCTION TIME

TITLES EXPECTED IN MARCH/APRIL 2025

LAND SIZE 415 SQM

BUILD SIZE 210 SQM / 22.6 SQUARES

LAND IN PREMIUM LOCATION

DUTY FOR FHB

**Property** 

Residential

Type

Property 6654

ID

Land

415 m2

Area Floor

210 m2

Area

Agent Details

Sam Rahman - 0412300326

Office Details

Victorian House & Land Specialists 8 Universal Way Cranbourne West

VIC 3977 Australia