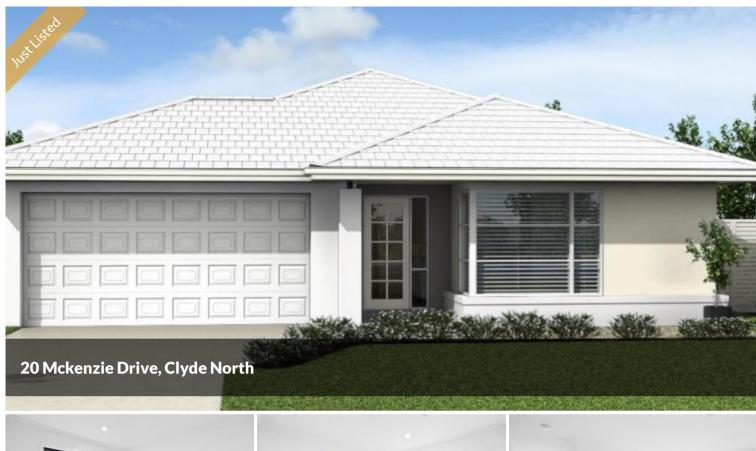

## \$785,000 NO STAMP DUTY FOR FHB

THIS HOUSE IS YET TO BE CONSTRUCTED

TITLED HOUSE AND LAND SOMERFORD ESTATE IN CLYDE NORTH

LAND SIZE 350 SQM

BUILD SIZE 208 SQM / 22.4 SQUARES

DEVELOPER REBATE DEDUCTED FROM PRICE

TITLED LAND IN PREMIUM LOCATION

- DOUBLE GLAZING WINDOWS
- 40MM STONE TO KITCHEN
- 20MM STONE TO BATHROOM & ENS
- ESTATE GUIDELINES TO BE CONFIRMED
- ROOF TILES
- 900MM APPLIANCES
- DISHWASHER
- FLOORING THROUGHOUT

🛏 4 🔊 2 🖨 2 🗔 350 m2

| Price    | \$785,000 NO STAMP<br>DUTY FOR FHB |
|----------|------------------------------------|
|          | Donnoking                          |
| Property | Residential                        |
| Туре     |                                    |
| Property | 6655                               |
| ID       |                                    |
| Land     | 350 m2                             |
| Area     |                                    |
| Floor    | 208 m2                             |
| Area     |                                    |
|          |                                    |