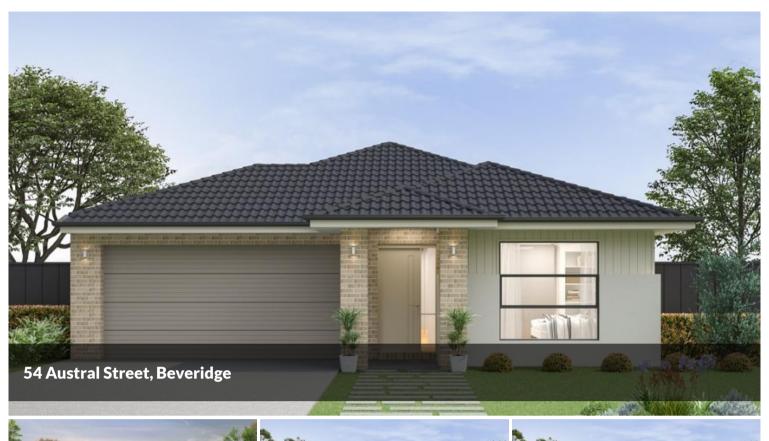

## TITLED LAND .. READY FOR CONSTRUCTION

HOUSE IS YET TO BE CONSTRUCTED

INTERNAL IMAGES ARE FOR ILLUSTRATION

LAND SIZE 400 SQM

BUILD SIZE 209 SQM / 22.6 SQUARES

TITLED LAND IN PREMIUM LOCATION

- DOUBLE GLAZING WINDOWS
- · 20MM STONE TO KITCHEN, BATHROOM & ENS
- ESTATE GUIDELINES TO BE CONFIRMED
- · ROOF TILES
- 900MM APPLIANCES
- DISHWASHER
- FLOORING THROUGHOUT
- · HEATING AND COOLING
- · DOWNLIGHTS

Price \$684,000
Property Type Residential
Property ID 6660

**Agent Details** 

Kevin Woodhoo - 0490030197

Office Details

Victorian House & Land Specialists 8 Universal Way Cranbourne West VIC 3977 Australia 03 5995 3911