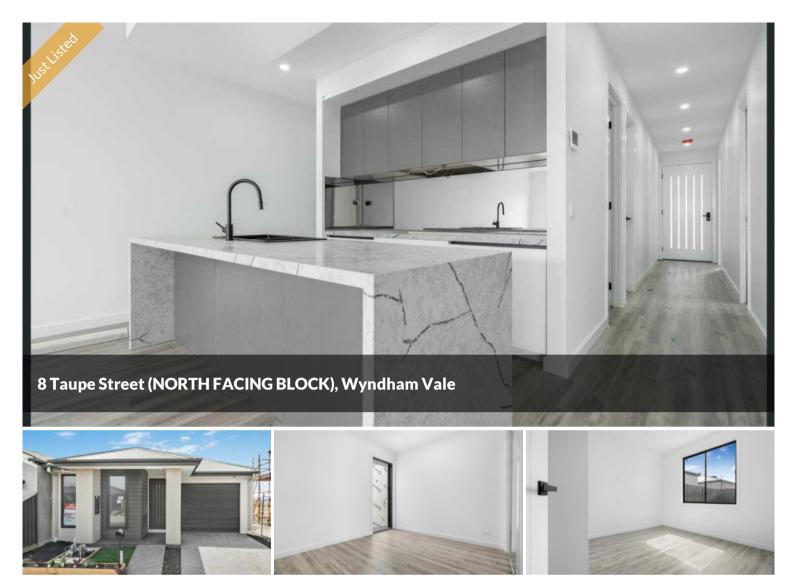

## MOST AFFORDABLE BRAND NEW 4 BEDROOM HOUSE .. ACT QUICK

HOUSE IS YET TO BE CONSTRUCTED

INTERNAL IMAGES ARE FOR ILLUSTRATION

LAND SIZE 238 SQM

BUILD SIZE 145 SQM / 15.5 SQUARES

TITLED LAND IN PREMIUM LOCATION

TURNKEY INCLUSIONS:

- Ø Full turnkey package
- Ø Architecturally designed home
- Ø 2700 ceilings throughout
- Ø Colourbond Roof
- Ø Stone benchtops
- $\ensuremath{\ensuremath{\mathcal{O}}}$  Timber flooring throughout
- Ø LED downlights throughout

## **Office Details**

Victorian House & Land Specialists 8 Universal Way Cranbourne West VIC 3977 Australia 03 5995 3911

- Ø 900mm appliances
- Ø Landscaping with fencing and letterbox
- Ø Roller blinds
- Ø Developer and Estate requirements
- Ø Coloured concrete Driveway
- Ø 7-star energy rating
- Ø Premium Feature Façade Inc Feature Light Fittings
- Ø Remote control panel lift garage door
- Ø Porcelain tiles as standard to wet areas
- Ø Timber flooring throughout
- Ø Shower Niches
- Ø Soft Close Drawers to the kitchen
- Ø Dishwasher
- Ø 900 mm Kitchen Appliances
- Ø Reverse Cycle Heating and Cooling System
- Ø NBN Connection
- Ø AND MORE ...