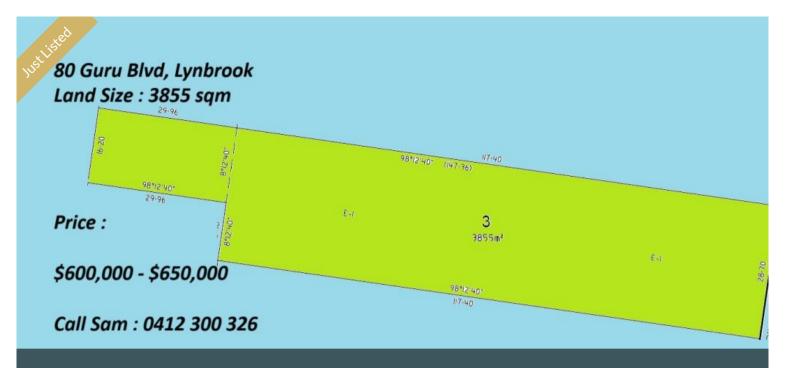

## 80 Guru Blvd, Lynbrook

## \$600,000 - \$650,000 for 3855 SQM Titled Land

LYNBROOK GREENS ESTATE

**TITLED LAND** 

600K - 650K PRICE GUIDE

3855 SQM LAND SIZE

**BUILD AREA FRONTAGE AND DEPTH** 

16.2M X 29.96M = 485 SQM APPROX

REMAINING CAN NOT BE BUILD ON

CONTACT SAM RAHMAN ON 0412 300 326

PLEASE CONFIRM SPECIFICS WITH YOUR SALES CONSULTANT.

The above information provided has been furnished to us by the vendor/s. We have not verified whether or not that information is accurate and do not have any belief in one way or the other in its accuracy. We do not accept any responsibility to any person for its accuracy and do no more than pass it on. All interested parties should make and rely upon their own inquiries in order to determine whether or not this information is in fact accurate.