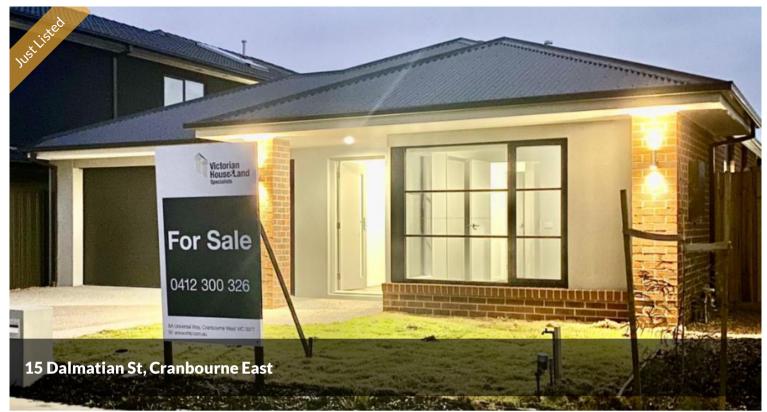

## \$695,000 - \$730,000 NO STAMP DUTY FOR FHB

Off The Plan Offering

5/10% Deposit With Balance at Completion.

No Progress Payments

**EXPECTED COMPLETION Q3 2025** 

THIS HOUSE IS YET TO BE CONSTRUCTED

LAND SIZE 335 SQM

**BUILD SIZE 171 SQM** 

- DOUBLE GLAZING WINDOWS
- 40MM STONE TO KITCHEN
- 20MM STONE TO BATHROOM & ENS
- 900MM APPLIANCES
- DISHWASHER
- FLOORING THROUGHOUT
- HEATING AND COOLING

1 4 № 2 🗐 2 🖂 335 m2

Price \$695,000 - \$730,000 NO STAMP DUTY FOR FHB