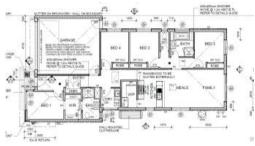

**BUILD SIZE 171 SQM** 

- DOUBLE GLAZING WINDOWS
- 40MM STONE TO KITCHEN
- 20MM STONE TO BATHROOM & ENS
- 900MM APPLIANCES
- DISHWASHER
- FLOORING THROUGHOUT
- HEATING AND COOLING

1 4 № 2 🗐 2 🖂 335 m2

Price \$695,000 - \$730,000 NO STAMP DUTY FOR FHB

Property
Residential
Type

Property 6668

ID

Land 335 m2

Area

171 m2

Floor Area

ea