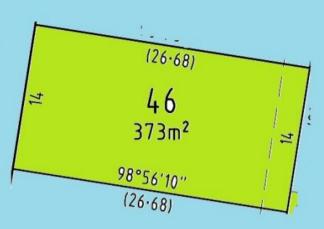

## PRIME BEACONSFIELD LOCATION 373 SQM TITLED LAND

17 WATTLE CRESCENT, BEACONSFIELD

373 SQM LAND

TITLED AND READY TO BUILD YOUR DREAM HOME

Close to a great selection of schools listed below:

- Berwick Grammar School
- Officer Secondary College
- Officer Primary School
- Minaret College Officer campus
- Heritage College
- St Brigid's Catholic Primary School
- John Henry Primary School
- Maranatha Christian School
- Lakeside Primary School in Pakenham

Please feel Free to Contact SAM on 0412 300 326

**DISCLAIMER:** 

All information contained therein is gathered from relevant third party sources.

「 373 m2

Price \$476,250 - \$496,250

Property Type Residential