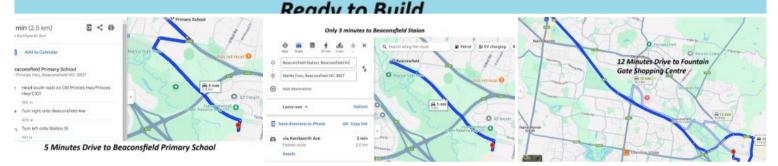

## PRIME BEACONSFIELD LOCATION 373 SQM TITLED LAND

17 WATTLE CRESCENT, BEACONSFIELD

373 SQM LAND

TITLED AND READY TO BUILD YOUR DREAM HOME

Close to a great selection of schools listed below:

- Berwick Grammar School
- Officer Secondary College
- Officer Primary School
- Minaret College Officer campus
- Heritage College
- St Brigid's Catholic Primary School
- John Henry Primary School
- Maranatha Christian School
- Lakeside Primary School in Pakenham