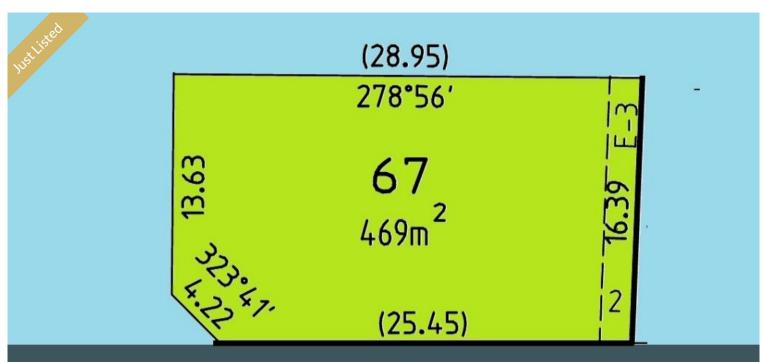

# PRIME BEACONSFIELD LOCATION 469 SQM TITLED LAND

2 DOUBLE DELIGHT DRIVE . BEACONSFIELD

469 SQM LAND

TITLED AND READY TO BUILD YOUR DREAM HOME

Close to a great selection of schools listed below:

- Berwick Grammar School
- Officer Secondary College
- Officer Primary School
- Minaret College Officer campus
- Heritage College
- St Brigid's Catholic Primary School
- John Henry Primary School
- Maranatha Christian School
- Lakeside Primary School in Pakenham

## **DISCLAIMER:**

All information contained therein is gathered from relevant third party sources.

**□** 469 m2

**Price** \$525,000 - \$545,000

**Property Type** Residential

Property ID 6670 Land Area 469 m2