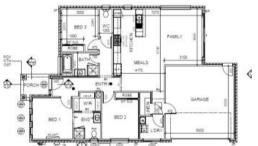

## \$675K - \$705K FHB NO STAMP DUTY FOR FHB

HOUSE IS YET TO BE CONSTRUCTED

TITLED HOUSE AND LAND OPTION IN JUNCTION VILLAGE

INTERNAL IMAGES ARE FOR ILLUSTRATION

LAND SIZE 458 SQM

**HOUSE SIZE 165 SQM** 

Land Area

730 IIIZ

Floor Area

165 m2