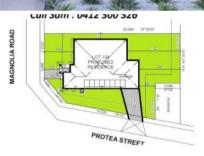

## \$675K - \$705K FHB NO STAMP DUTY FOR FHB

HOUSE IS YET TO BE CONSTRUCTED

TITLED HOUSE AND LAND OPTION IN JUNCTION VILLAGE

INTERNAL IMAGES ARE FOR ILLUSTRATION

LAND SIZE 458 SQM

**HOUSE SIZE 165 SQM** 

\$675K - \$705K NO STAMP

DUTY FOR FHB

Property

Residential

Type

Property 6671

ID

458 m2

Land Area

730 IIIZ

Floor Area

165 m2