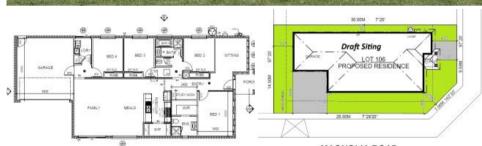

## \$715K - \$750K FHB NO STAMP DUTY FOR FHB

HOUSE IS YET TO BE CONSTRUCTED

TITLED HOUSE AND LAND OPTION IN JUNCTION VILLAGE

INTERNAL IMAGES ARE FOR ILLUSTRATION

LAND SIZE 424 SQM

**BUILD SIZE 206 SQM** 

\$715K - \$750K NO STAMP **Price DUTY FOR FHB** 

**Property** Residential Type

Property 6678 ID

Land 424 m2 Area

**Floor** 206 m2

Area