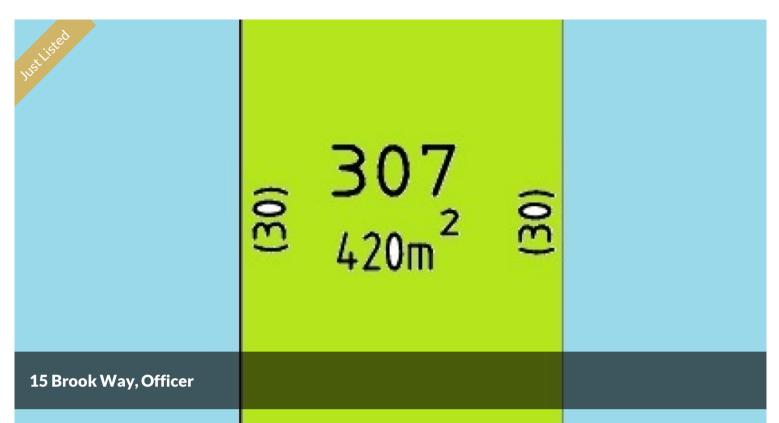

# PRIME OFFICER LOCATION 420 SQM TITLED LAND

15 BROOK WAY, OFFICER

420 SQM LAND

### 🗔 420 m2

Price\$492,250 - \$512,250Property TypeResidentialProperty ID6680Land Area420 m2

Agent Details

Sam Rahman - 0412300326