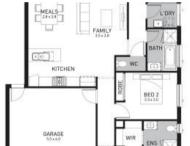

## Coastal Living Meets Convenience in Grantville!

Discover your dream home in the heart of Grantville with this stunning **180m²** house and land package!

Perfect for families, this **4-bedroom**, **2-bathroom** home offers modern comfort with a **double garage** and spacious open-plan living.