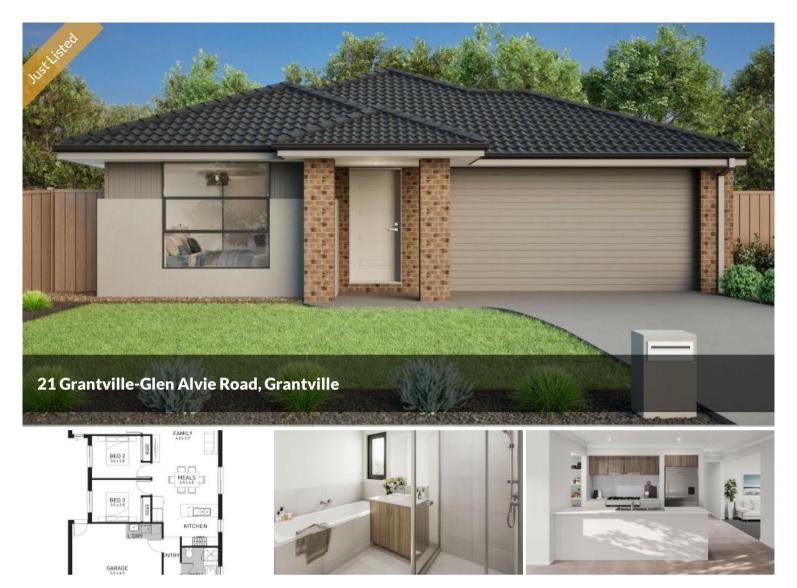

## Stylish & Modern Living in Grantville – Beachside Bliss!

🔚 3 🔊 2 🛱 2 🗔 321 m2

\$614,984

Residential

6683

321 m2

151 m2

| Embrace the perfect blend of comfort and convenience with this <b>brand-new 3-</b>                  |
|-----------------------------------------------------------------------------------------------------|
| bedroom home in sought-after Grantville!                                                            |
| Featuring <b>2 bathrooms, a double garage, and a dedicated study</b> , this <b>151m<sup>2</sup></b> |

home is ideal for families and professionals alike.

Set on a **321m<sup>2</sup> block**, this property offers a low-maintenance lifestyle just moments from stunning beaches and the **Bass Highway**, ensuring easy commutes and weekend getaways.

Enjoy modern living with open-plan spaces, quality finishes, and a prime location close to shops, schools, and nature.

## I51m<sup>2</sup> Home | 3 Beds | 2 Baths | Study | Double Garage 321m<sup>2</sup> Land | Near Beaches | Bass Highway Access

Don't wait-secure your slice of coastal living today!

*r*, ensuring easy Matthew Bonnett - 0410692304