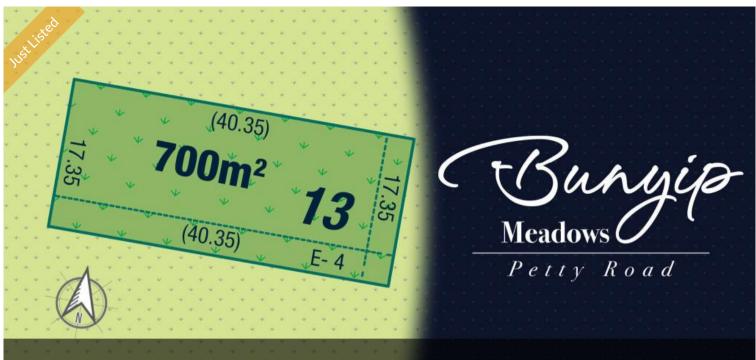

Lot 13 Jasmine Street (Bunyip Meadows Estate), Bunyip

## Land for Sale in Bunyip - Spacious 700m<sup>2</sup> Titled Block for Your Dream Home!

Set in the highly sought-after Bunyip Meadows Estate, this generous 700m<sup>2</sup> Titled block offers the ideal space for outdoor living, whether you're envisioning a peaceful family retreat or a stunning entertainment area. Located in one of Bunyip's prime locations, this block is a fantastic opportunity for first-home buyers, growing families, or savvy investors.

□ 700 m2

\$400,000 Titled Land

Sale

**Property** 

Residential

Type

Property ID 6689

Land Area 700 m2