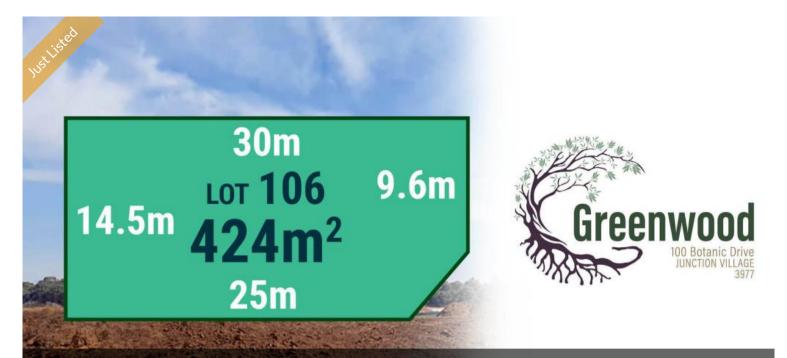

Lot 106 Protea Street (Greenwood Estate), Junction Village

## **Title Land for Sale**

Be a part of a newly emerging residential community in the highly sought-after Greenwood Estate. Reserve this 424m2 lot today. Please call **Matthew on 0434 793 008** for more information.

## 🔚 3 🔊 2 🗔 424 m2

| Price                     | \$370,000 - \$395,000 |
|---------------------------|-----------------------|
| Property Type Residential |                       |
| Property ID               | 6695                  |
| Land Area                 | 424 m2                |
| Floor Area                | 14.60 m2              |