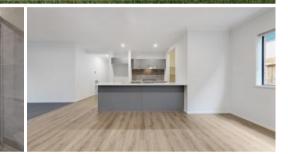

• Overhead cupboards to Kitchen full width to read island including above fridge space

- 900mm stainless steel Kitchen appliances including dishwasher
- 20mm Caesarstone benchtops throughout
- Quality floor coverings throughout
- Split system to Family room & Bedroom 1