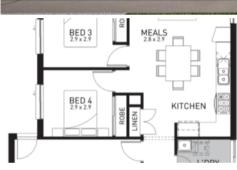

## 🛏 3 🔊 2 🗔 309 m2

| Price         | \$678,000   |
|---------------|-------------|
| Property Type | Residential |
| Property ID   | 6699        |
| Land Area     | 309 m2      |
| Floor Area    | 174 m2      |