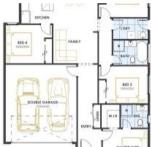

\$665,000 - Fixed Price

Price Contract

Property

Residential **Type** 

Property

6702

Land Area 350 m2

Floor Area 156 m2